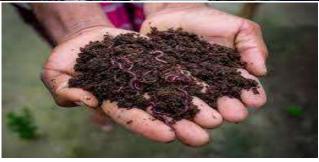

#### Vermicomposting

Production of compost through rearing/using earth worms is called the vermicomposting technology. Under this technology, earthworms eat biomass and excrete it in a digested form which is known as vermicomposting or vermicompost. It is one of the simplest and cost effective methods for the production of composting for both the small and large scale farmers. Vermicompost production unit can be set up in any land which is not under any economic use but shady and free from water stagnation. The site should also be nearer to a water resource

Vermicomposting, rightly called "gold from garbage" is the major input in organic agriculture production. Owing to simple technology, many farmers are engaged in vermicomposting production as it invigorates soil health, soil productivity reduces the cost of cultivation.